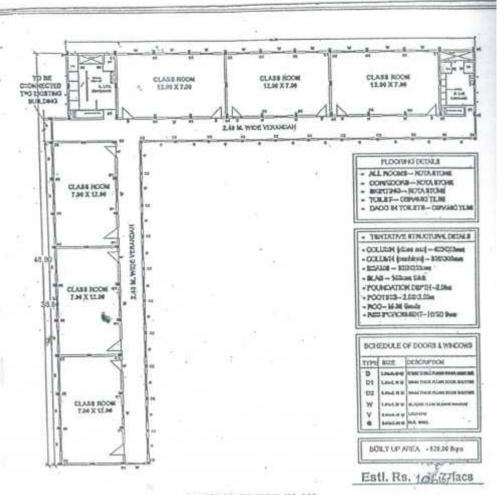

#### GROUND FLOOR PLAN

|                                          | OFFICE OF THE ENGINEERALCHIEF,<br>PWO, HAPPIN (C.C.) |                    |  |  |  |
|------------------------------------------|------------------------------------------------------|--------------------|--|--|--|
| PROPOSED DRAWING FOR THE CONSTRUCTION OF | DRO NO. >-                                           | 003                |  |  |  |
|                                          | DRO.TITLE >                                          | CROCKED PLDOR PLAN |  |  |  |
|                                          | DATE >-                                              | 43.4918            |  |  |  |
| 6 EXTRA CLASS ROOM IN EXISTING COLLEGES  | BCALE >-                                             | f:100              |  |  |  |
|                                          | DSIAWH >-                                            | MAHOUREOUT         |  |  |  |