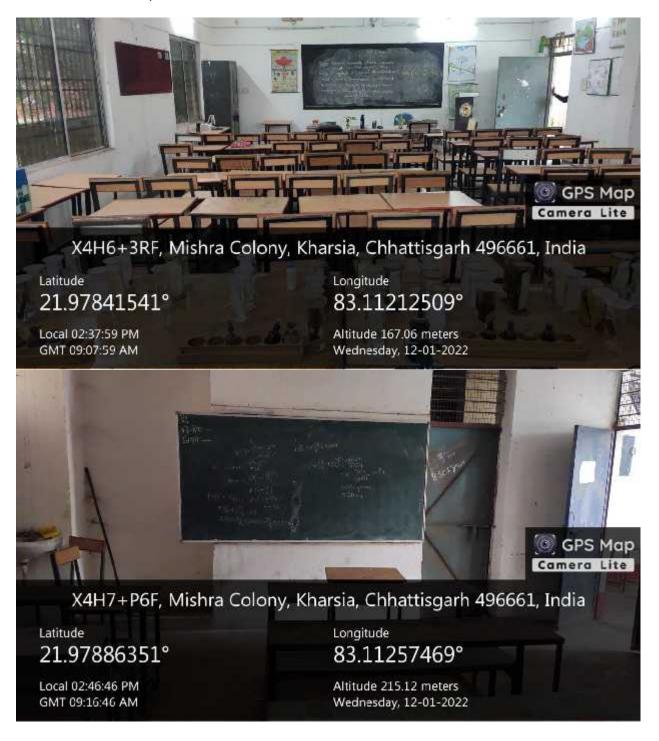

1 अध्ययन कक्ष

सेमिनार हॉल के सामने एम एससी 1 सेम. रसायन 34

## न्यू बिल्डिंग (खेल मैदान) महादेवी वर्मा ब्लॉक

पीछे द्वार के सभीप 35 नैक कक्ष / अंग्रेजी भाषा करें

क्रम से आगे.... एन सी सी कक्ष 36

क्रम से आगे.... क्रम से आगे.... बी ए 2 38

क्रम से आगे.... बी एससी 2 39

क्रम से आगे.... बी एससी 3 40

## ओल्ड बिल्डिंग की बांयी ओर (विवेकानंद ब्लॉक)

अतिरिक्त कक्ष 41 एन एस एस कक्ष

<u>—वही</u>— 42 क्रीड़ा विमाग एवं जिम

टीप - कुल अध्ययन कक्ष

37

प्रयोगशाला -04

कार्यालय एवं अन्य - 17

सेमिनार हॉल - 01

वॉशरूम - 10 भू तल- पीछे द्वार के पास, गर्ल्स कामन रूम, प्राध्यापक कक्ष, प्राचार्य कक्ष, प्रथम तल- पीछे सीढ़ी के पास (02), न्यू

बीए 3

बिल्डिंग (02), खेल मैदान न्यू बिल्डिंग (02)}

PRINCIPAL

Government Mahatma Gandhi P.G. Criticge Kharsla, Dist.-Raigarh (C.G.)

#### 2 Classrooms for example-



#### Computers -



#### Laboratories -











#### OFFICE OF THE PRINCIPAL

गासकीय महात्मा गांधी स्नातकोत्तर महाविद्यालय खरसिया जिला-रायगढ (छ.ग.)





Website: www.mgcollegekharsta.in

Email: mggovtcollegekhefigmail.com

## **UTILISATION CERTIFICATE**

It is certified that the budget of Rs 3888000=00 (Thirty Eight lakh Eighty Eight thousand only) received by the state government in 2016-17 for Building Construction to PWD has been utilized as per details given in the attached statement in accordance with terms and condition laid down by the state government and all these terms and condition have been fulfilled by the college and the budget has been utilized for the purpose for which it was approved.

It is further certified that all entries of permanent or semi-permanent assets crea