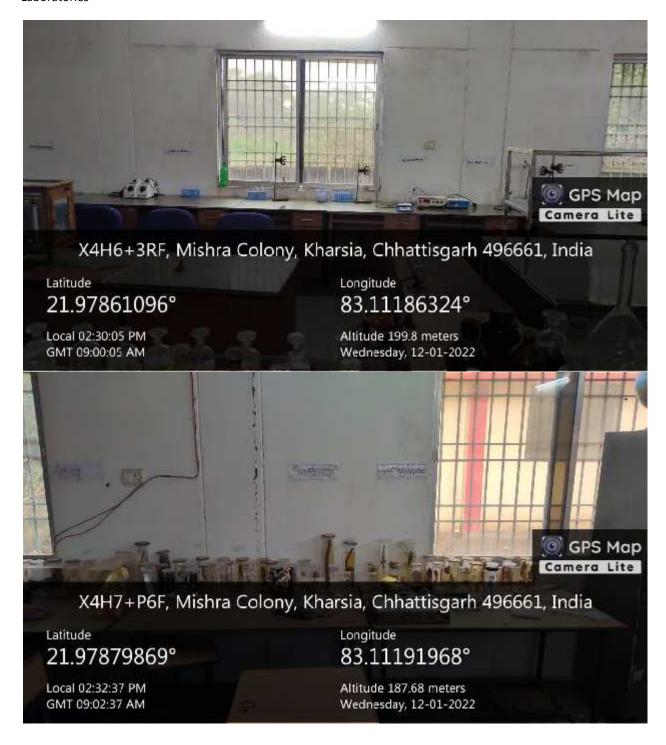

1 सेम. रसायन 34

## न्यू बिल्डिंग (खेल मैदान) महादेवी वर्मा ब्लॉक

पीछे द्वार के सभीप 35 नैक कक्ष / अंग्रेजी भाषा करें

क्रम से आगे.... एन सी सी कक्ष 36

क्रम से आगे.... क्रम से आगे.... बी ए 2 38

क्रम से आगे.... बी एससी 2 39

क्रम से आगे.... बी एससी 3 40

## ओल्ड बिल्डिंग की बांयी ओर (विवेकानंद ब्लॉक)

अतिरिक्त कक्ष 41 एन एस एस कक्ष

<u>—वही</u>— 42 क्रीड़ा विमाग एवं जिम

टीप - कुल अध्ययन कक्ष

37

प्रयोगशाला -04

कार्यालय एवं अन्य - 17

सेमिनार हॉल - 01

वॉशरूम - 10 भू तल- पीछे द्वार के पास, गर्ल्स कामन रूम, प्राध्यापक कक्ष, प्राचार्य कक्ष, प्रथम तल- पीछे सीढ़ी के पास (02), न्यू

बीए 3

बिल्डिंग (02), खेल मैदान न्यू बिल्डिंग (02)}

PRINCIPAL

Government Mahatma Gandhi P.G. Criticge Kharsla, Dist.-Raigarh (C.G.)

#### 2 Classrooms for example-



#### Computers -



#### Laboratories -











#### OFFICE OF THE PRINCIPAL

गासकीय महात्मा गांधी स्नातकोत्तर महाविद्यालय खरसिया जिला-रायगढ (छ.ग.)





Website: www.mgcollegekharsta.in

Email: mggovtcollegekhefigmail.com

## **UTILISATION CERTIFICATE**

It is certified that the budget of Rs 3888000=00 (Thirty Eight lakh Eighty Eight thousand only) received by the state government in 2016-17 for Building Construction to PWD has been utilized as per details given in the attached statement in accordance with terms and condition laid down by the state government and all these terms and condition have been fulfilled by the college and the budget has been utilized for the purpose for which it was approved.

It is further certified that all entries of permanent or semi-permanent assets created acquitted wholly or mainly out the budg